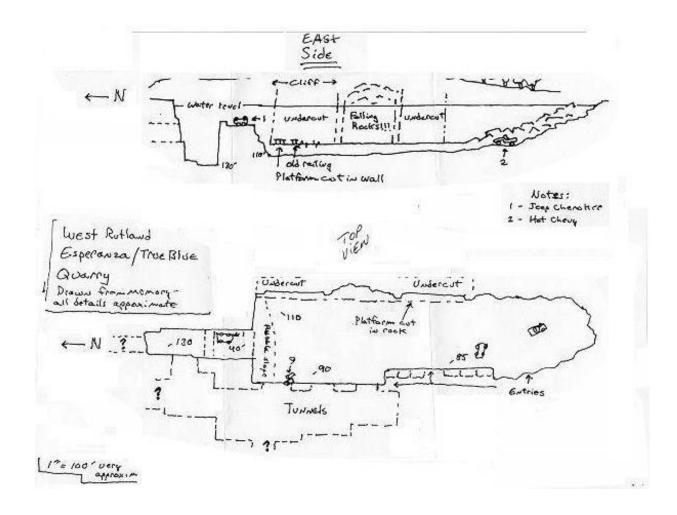

# North

=> to parking about 3 miles on right

\* 4 large marble blocks at entrance

Entry is from this side, as marked "Entries"