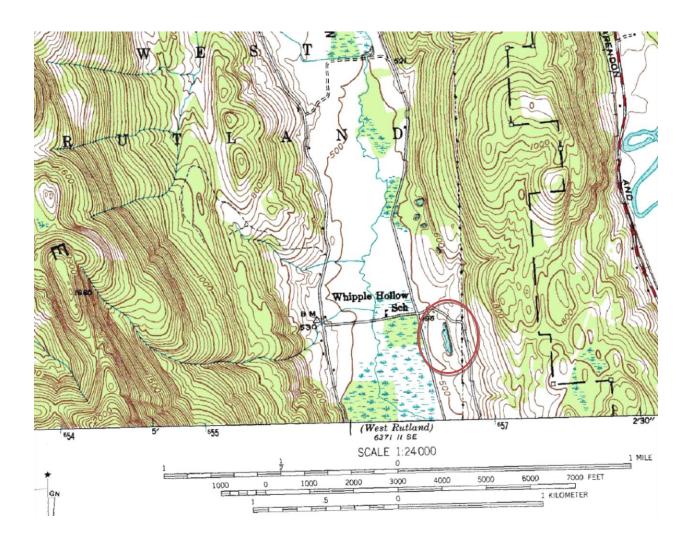

# North

=> to parking about 3 miles on right

\* 4 large marble blocks at entrance

Entry is from this side, as marked "Entries"