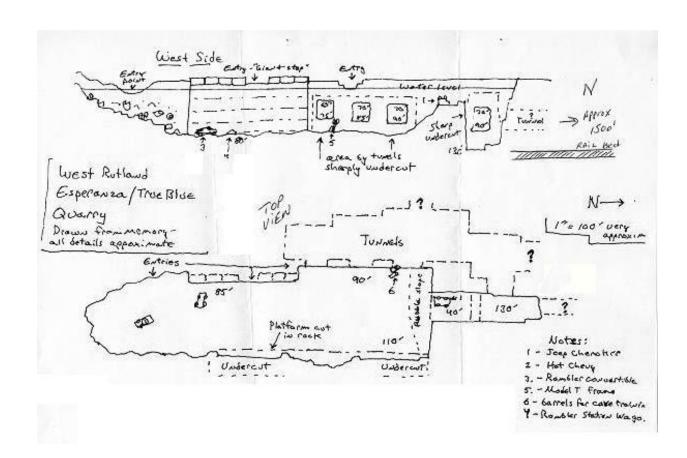

# North

=> to parking about 3 miles on right

\* 4 large marble blocks at entrance

Entry is from this side, as marked "Entries"